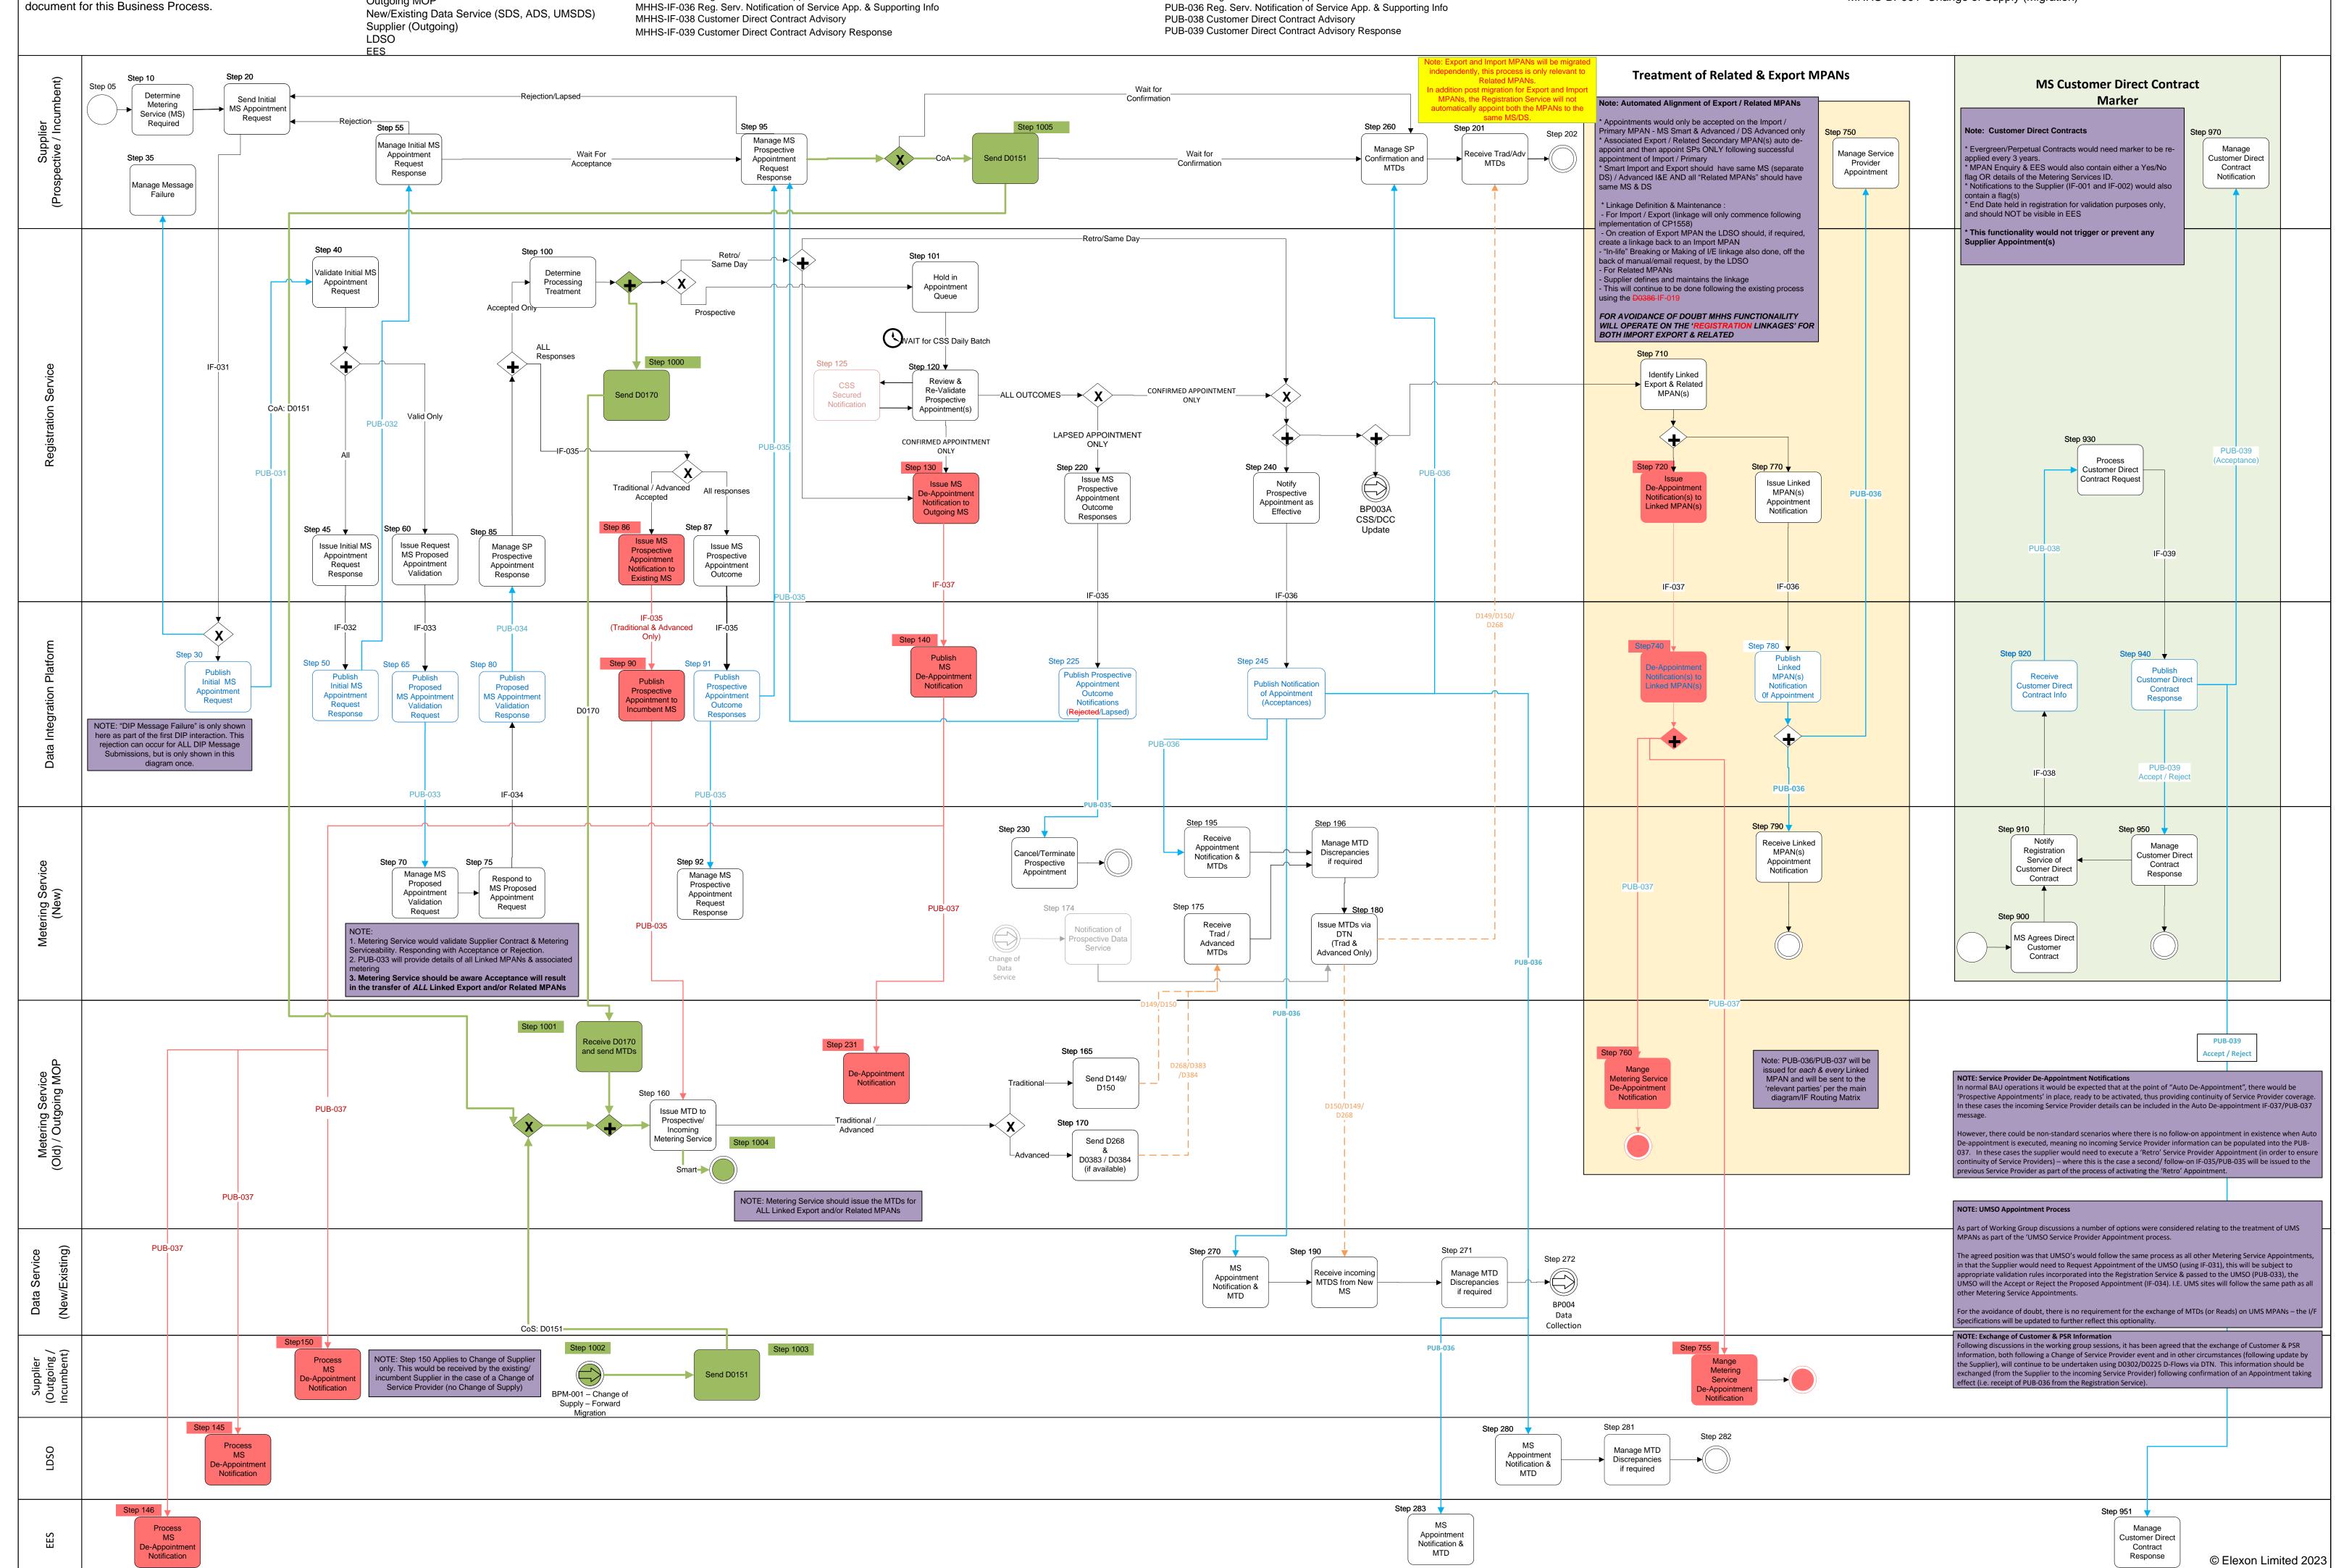

## **Cover Note**

This document displays the Forward Migration Change of Service – Metering Service process. It has been based on the MHHS BAU Change of Service – Metering Service process and any new, Migration-specific steps, are indicated in Green, whereas any steps that are not required as part of Migration are indicated in Red.

This process map should be read in parallel with the relevant BPD (MHHS BPD002 – Change of Service – Metering Service (Forward Migration)) which provides more detail on each of the steps and the steps that have been removed.

PROGRAMME Industry-led, Elexon facilitated

**Business Process Description** 

This BPM diagram describes the Forward Migration 'Change of Metering Service' Business Process. For a detailed description of each step in the BPM, please refer to the accompanying Business Process Descriptions [BPD] document for this Business Process.

Supplier (Prospective/Incumbent) Registration Service Data Integration Platform

New Metering Service (MSS, MSA, UMSO) Outgoing MOP New/Existing Data Service (SDS, ADS, UMSDS)

MHHS Interfaces MHHS-IF-031 Supplier Service Appointment Request MHHS-IF-032 Reg. Serv. Response to Supplier Service App Request MHHS-IF-033 Registration Service Request for Service Appointment MHHS-IF-034 Service Provider Response to Appointment Request MHHS-IF-035 Registration Service Appointment Status Notification

**Publication List** PUB-031 Supplier Service Appointment Request PUB-032 Reg. Serv. Response to Supplier Service App Request PUB-033 Registration Service Request for Service Appointment PUB-034 Service Provider Response to Appointment Request PUB-035 Registration Service Appointment Status Notification PUB-036 Reg. Serv. Notification of Service App. & Supporting Info

**BPM** included as part of the process MHSS-BP003-Change of Service – Data Service MHHS-BP003A-CSS/DCC Update MHHS-BP001- Change of Supply (Migration)

**BPM Entry** Exit BPM MHHS-BP001-Change of Supply MHHS-BP004-Data Collection MHHS-BP007-Disconnection MHHS-BP011-Change of Market Segment MHHS-BP001- Change of Supply (Migration)